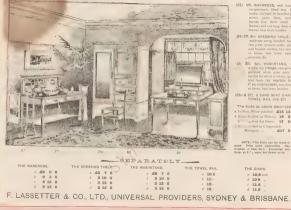

Citeful and experienced men, well accustomed to the road and mode of Austration transit are those w,form our packing staff.

F. LASSETTER & CO., LTD., Sydney & Brisbane.

|          | THREE CHEAP                                                                               | BEDRC                | ON             | 1 6    | SUITES                         |      |    |   |
|----------|-------------------------------------------------------------------------------------------|----------------------|----------------|--------|--------------------------------|------|----|---|
|          | EACH WITH MIRROR                                                                          |                      |                |        |                                |      |    |   |
|          |                                                                                           | 1A                   |                |        |                                |      |    |   |
|          | he art.cles are separately illustrated in thi                                             |                      | is <u>rofe</u> | rence  | to the respective pa           | ges  |    |   |
|          | quote                                                                                     | d will show.         |                |        |                                |      |    |   |
|          | NO BETTER VALUE                                                                           | POSSTBI              | v c            | A DT   | THE FEAT                       |      |    |   |
|          | HO BRITERO VALIOR                                                                         | PROBEL BL.           | <u> </u>       | M. 1N  | BR: HAD                        |      |    |   |
|          | DETAIL                                                                                    |                      |                |        | 0                              |      |    |   |
|          | 2ft. 6 n WARDROBE (see page #g)                                                           | White Pine Polished  | £2 17          | 6      | Stained and Rolished as Walnut | Æ2 : | 9  |   |
| No 63    | MARBLE TOP WASHSTAND (wearing #3)                                                         | Dato                 | 0 17           | 6      | Disio                          | 0 1  | 8  |   |
|          | TOILET TABLE (100 page 28)                                                                | Datto                | 1 6            | 0      | A KY Duno                      | 1    | 7  |   |
| 102)     | I CHAIN (see page 34)                                                                     | Duta                 | 0 3            | 6 C    | Ditto                          | 0    | 3  |   |
|          | V. F                                                                                      |                      | £5 4           | 8      | Dí.                            | £5   | 8  | 1 |
| No. 91)  | Sft. 3in. WARDROBE And page 201                                                           | White Pine Po tilted | #3 10          | 5      | Stamed and Possibed as Walnut  |      | 2  | 1 |
| No. 64)  | 311 MARPLE TOP WASHSTAND, I LUT UN ANTIN T                                                | Ditto                | 1 8            | 0      | Date                           | 1    | 8  |   |
| No 60)   | SIL. PRESSING CHEST (see page 22)                                                         | Dutto                | 1 16           | 9      | D to                           | 1 1  | 9  |   |
| No. 102) | L CHALF (see page 34)                                                                     | Ditto                | 0 3            | 6      | Dato                           | 0    | 3  |   |
|          | Y                                                                                         | N                    | £7 7           | 3      |                                | 67 1 | 4  | 1 |
| in all   | 1                                                                                         | Fr's                 |                | _      |                                |      | -  | - |
|          | 3tt. 6 n. WARDROBE (see page 20)<br>3tt 6in. MARSLE TOP WASHSTAND, Tried Back (-s. page x | White Fine Polished  | £4 10          | 0      | Starned and Polished as Walnut |      |    |   |
| 10, 640  | SIL GIR. MARSLE TOP WASHSTAND, Tried Back (or page 3)                                     | Drao<br>Drao         | 1 17           | 6<br>6 | D-to<br>D-to                   | 11   |    |   |
|          | 2 CHAIRS (see page 34)                                                                    | Ditto                | 2 7            | 0      |                                | 21   | .0 | ľ |
|          | - · · · · · · · · · · · · · · · · · · ·                                                   |                      |                | Č.     |                                | 0    | ·  |   |
|          | ÷                                                                                         |                      | £9 2           | 0      |                                | £9 1 | .1 |   |